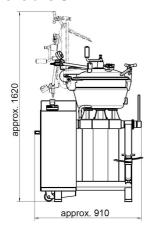

TEPHAN Universal Machine UM 24



picture: STEPHAN UM 24

# **Advantages:**

- Flexible and multifunctional
- Short batch times
- Economic processing
- Operator friendly
- Homogenous mixing
- Efficient cutting
- Stable emulsions
- Configurable for many different applications

# **Typical Applications:**

- Dressings, dips, sauces
- Mayonnaise
- Puréed food
- Liver paté
- Pesto, hommos
- Fresh cheese preparations
- Butter preparations
- Kitchen and catering applications

# **Standard Execution:**

- ✓ Frequency controlled main drive, 300 3000 rpm
- Touch keybord
- Manually operated mixing baffle
- Manually operated bowl titling

# **Options:**

- Vacuum pump
- Electrical heating device
- Double jacket water
- Sight glass and lamp

# **STEPHAN Universal Machine UM 24**

# dimensions UM 24:





### **Machine Data:**

Bowl content, approx. 30 (I) Batch size, max. (I) 18 Net weight, approx. 230 kg °C Max. operating temperature - bowl 95 Max. operating pressure - bowl bar g 0.0 °C Max. operating temperature - double jacket 95 Max. operating pressure - double jacket 0.0 bar g Material: 1.4301(AISI 304) - product side 1.4301(AISI 304) - non-product side Shaft seals: - main motor sealing rings - gear motor sealing rings

# **Energy requirement:**

| Operating voltage / protection |                                       | V/Hz/A | 400/50/32, slow |
|--------------------------------|---------------------------------------|--------|-----------------|
| Operating voltage / protection |                                       | V/Hz/A | 220/60/60 slow  |
| Drives:                        |