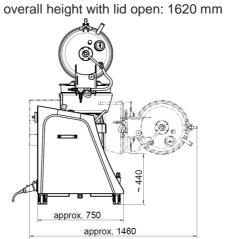

PHAN Universal Machine UM 24



picture: STEPHAN UM 24

# **Advantages:**

- Flexible and multifunctional
- Short batch times
- Economic processing
- Operator friendly
- Homogenous mixing
- Efficient cutting
- Stable emulsions
- Configurable for many different applications

# **Typical Applications:**

- Dressings, dips, sauces
- Mayonnaise
- Puréed food
- Liver paté
- Pesto, hommos
- Fresh cheese preparations
- Butter preparations
- Kitchen and catering applications

# **Standard Execution:**

- ✓ Frequency controlled main drive, 300 3000 rpm
- Touch keybord
- Manually operated mixing baffle
- Manually operated bowl titling

# **Options:**

- Vacuum pump
- Electrical heating device
- Double jacket water
- Sight glass and lamp

# **STEPHAN Universal Machine UM 24**

# dimensions UM 24:





### **Machine Data:**

Bowl content, approx. 30 (I) Batch size, max. (I) 18 Net weight, approx. 230 kg °C Max. operating temperature - bowl 95 Max. operating pressure - bowl bar g 0.0 °C Max. operating temperature - double jacket 95 Max. operating pressure - double jacket 0.0 bar g Material: 1.4301(AISI 304) - product side 1.4301(AISI 304) - non-product side Shaft seals: - main motor sealing rings - gear motor sealing rings

# **Energy requirement:**

| Operating voltage / protection |                                       | V/Hz/A | 400/50/32, slow |
|--------------------------------|---------------------------------------|--------|-----------------|
| Operating voltage / protection |                                       | V/Hz/A | 220/60/60 slow  |
| Drives:                        | -