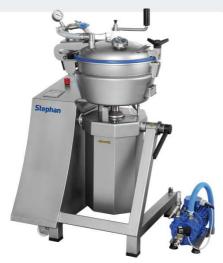

# STEPHAN Universal Machine UM 24

picture: STEPHAN UM 24

# **Advantages:**

- Flexible and multifunctional
- Short batch times
- Economic processing
- Operator friendly
- Homogenous mixing
- Efficient cutting
- Stable emulsions
- Configurable for many different applications

# **Typical Applications:**

- Dressings, dips, sauces
- Mayonnaise
- Puréed food
- Liver paté
- Pesto, hommos
- Fresh cheese preparations
- Butter preparations
- Kitchen and catering applications

# **Standard Execution:**

- ✓ Frequency controlled main drive, 300 3000 rpm
- Touch keybord
- Manually operated mixing baffle
- Manually operated bowl titling

# **Options:**

- Vacuum pump
- Electrical heating device
- Double jacket water
- Sight glass and lamp